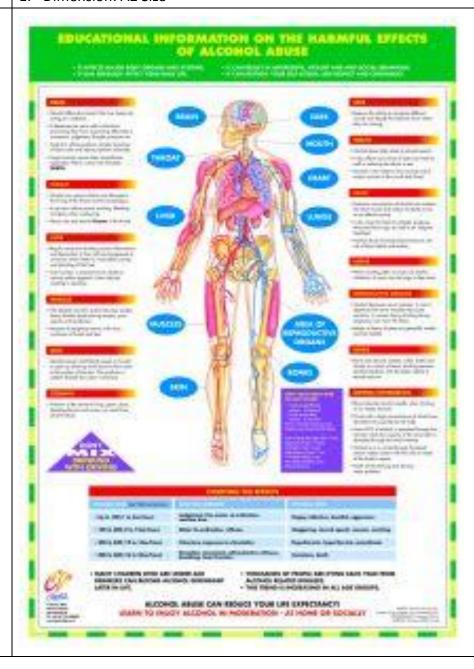

## Description

◆ This superbly laid out, full colour, laminated chart provides sound, accurate advice about the abuse of alcohol on your body. Binge drinking effects all body systems as illustrated and described on this highly recommended chart. It charts the effects of alcohol consumption in relation to the amount in ml drunk per hour and lists the bodies function that is impaired as well as your physical state of wellbeing. Suitable for use at Secondary Schools, Colleges of Further Education, Community Health Centres and doctors surgeries as it will help educate people about the dangers of Alcohol Abuse.